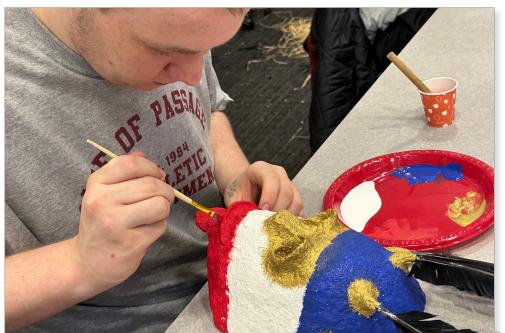

#### **Audacious Narratives & Enduring Voices**

Painting and Collage Workshops: The exercises on the left are from two of the selected workshops, the Painting and Collage Workshops respectively. The hands-on exercises promote emotional expression, push creativity and imagination, and provide a therapeutic outlet to process emotions like joy, sadness, anger, and anxiety when tearing, cutting, reformatting materials for collage and paint.

Each exercise followed a 3-step process of planning, making, and reflection. Examples of a painting and a collage from the workshops are shown on the left (IA) and right (IB) respectively. They are accompanied by thoughtful reflections that students penned after finishing their pieces.