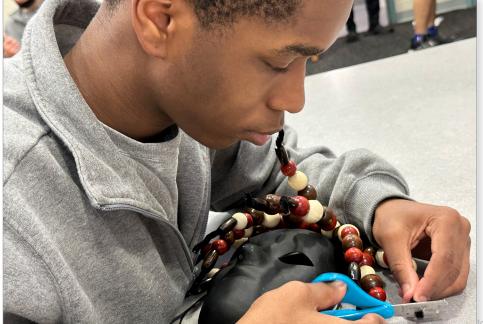

## **Audacious Narratives & Enduring Voices**

The Mask-Making Project: The mask-making project is the capstone project where participants embark on a creative journey, beginning with reflective writing to channel personal experiences and stories into powerful narratives, using masks as their medium. These introspective pieces delve into the interpretation of the self at the intersection of *culture* and identity—exploring how these elements shape the participants' understanding of themselves and their connection to their cultural legacies. Each mask embodies the individual: carefully conceived, translated, and crafted by young hands through the use of color, texture, patterns, motifs, and marks to mold artifacts that transcend the iconic, symbolizing a reconstructed self. Materials, shapes, and contours are contemporaneously purposed to capture not only the present moments of these young lives but also seamlessly connect them to their histories, past, and their present.

1A: The PI working with one of the participants at the mask-making workshop

IB & C: Participants finishing their masks

1D: A participant presenting and sharing his work during the workshop