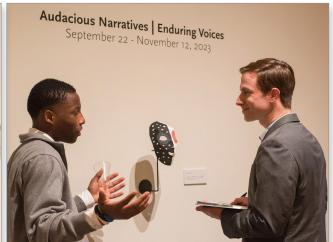

#### Audacious Narratives & Enduring Voices: An exhibit at the South Bend Museum of Art

September 2023- November 2023

Opening night of the exhibit at Audacious Narratives & Enduring Voices at the South Bend Museum of Art where the participants from the detention facility presented their work to the community. Showcased here are participants from the DePaul Academy arriving at the South Bend Museum of Art for the opening night and seeing their work on display for the first time (IA), one of the participants being interviewed about his process of mask-making and his experiences of the workshop (1B), students and staff from DePaul Academy looking at their work (1C).