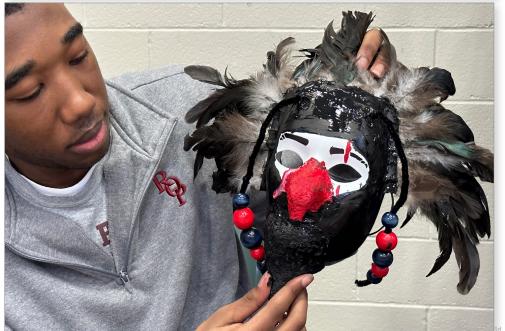

#### IC [RIGHT]:

My mask represents my culture. I used dreads to describe the African experience in how wearing dreads not only defines us but also labels us in ways that are unfair, biased, and discriminatory.

by J'Shon McIntosh, participant & artist