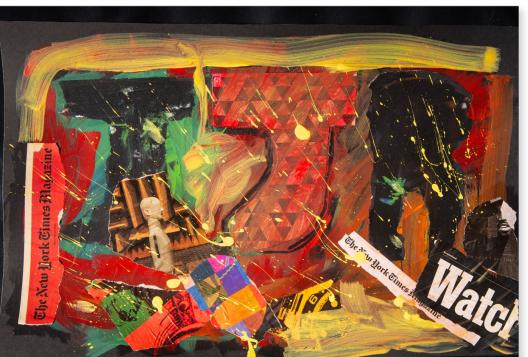

— collage and words by SA Ramirez, participant

Each exercise followed a 3-step process of planning, making, and reflection. Examples of a painting and a collage from the workshops are shown on the left (IA) and right (IB) respectively. They are accompanied by thoughtful reflections that students penned after finishing their pieces.