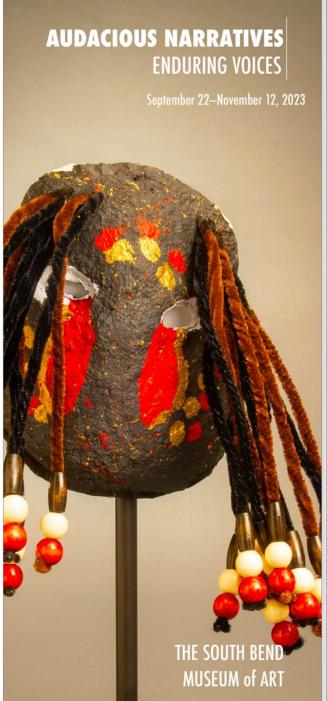

#### Audacious Narratives & Enduring Voices: An exhibit at the South Bend Museum of Art

September 2023- November 2023

Given the quality of work, in
September 2023 the designed masks
were selected for a dedicated exhibit
by the South Bend Museum of Art.
The work opened up not only the
community but also youth from the
city. On the left are promotional rack
cards from the exhibit at the South
Bend Museum of Art showcasing
some of the work. The participants'
poignant descriptions of their work,
justifications, and reflections were
printed on the back of the cards.

#### IC [RIGHT]:

My mask represents my culture. I used dreads to describe the African experience in how wearing dreads not only defines us but also labels us in ways that are unfair, biased, and discriminatory.

by J'Shon McIntosh, participant & artist