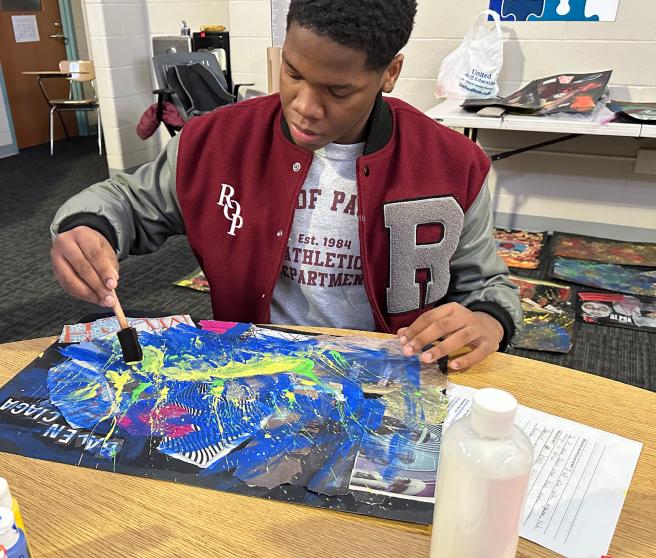

- IA: Participants at the collage workshop
- 1B: Participant at the painting workshop
- 1C: Participants collaborating during the music composition class
- 1D: Self portrait in charcoal and pencil by one of the participants

#### **Audacious Narratives & Enduring Voices**

Painting and Collage Workshops: The exercises on the left are from two of the selected workshops, the Painting and Collage Workshops respectively. The hands-on exercises promote emotional expression, push creativity and imagination, and provide a therapeutic outlet to process emotions like joy, sadness, anger, and anxiety when tearing, cutting, reformatting materials for collage and paint.

Each exercise followed a 3-step process of planning, making, and reflection. Examples of a painting and a collage from the workshops are shown on the left (IA) and right (IB) respectively. They are accompanied by thoughtful reflections that students penned after finishing their pieces.