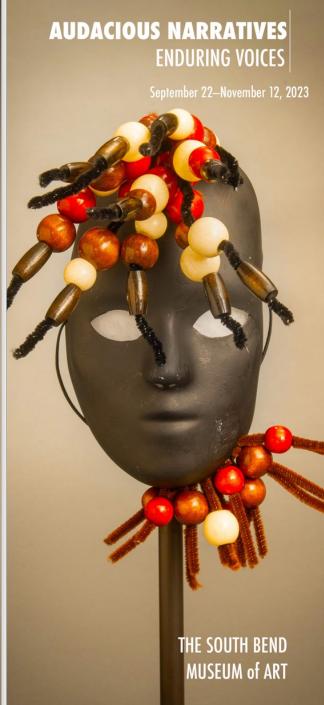

#### Audacious Narratives & Enduring Voices: An exhibit at the South Bend Museum of Art

September 2023- November 2023

Given the quality of work, in
September 2023 the designed masks
were selected for a dedicated exhibit
by the South Bend Museum of Art.
The work opened up not only the
community but also youth from the
city. On the left are promotional rack
cards from the exhibit at the South
Bend Museum of Art showcasing
some of the work. The participants'
poignant descriptions of their work,
justifications, and reflections were
printed on the back of the cards.

# Corresponding reflections are below: IA [FAR LEFT]:

My mask celebrates and describes the Día de Los Reyes (Three Kings' Day) from Mexico. It represents the Aztec traditions and the faith we have in God. I have used orange which is a big part of this celebration.

by Alan Ledzema, participant & artist