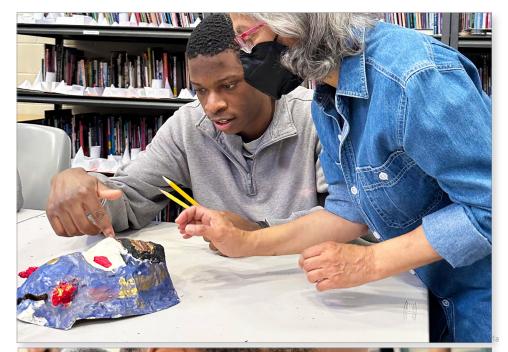

## **Audacious Narratives & Enduring Voices**

The Mask-Making Project: The mask-making project is the capstone project where participants embark on a creative journey, beginning with reflective writing to channel personal experiences and stories into powerful narratives, using masks as their medium. These introspective pieces delve into the interpretation of the self at the intersection of *culture* and identity—exploring how these elements shape the participants' understanding of themselves and their connection to their cultural legacies. Each mask embodies the individual: carefully conceived, translated, and crafted by young hands through the use of color, texture, patterns, motifs, and marks to mold artifacts that transcend the iconic, symbolizing a reconstructed self. Materials, shapes, and contours are contemporaneously purposed to capture not only the present moments of these young lives but also seamlessly connect them to their histories, past, and their present.

1A: The PI working with one of the participants at the mask-making workshop

IB & C: Participants finishing their masks

1D: A participant presenting and sharing his work during the workshop