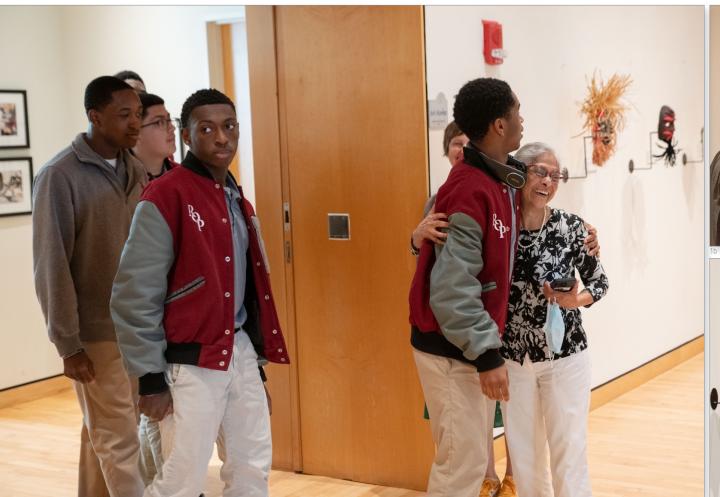

#### Audacious Narratives & Enduring Voices: An exhibit at the South Bend Museum of Art

September 2023- November 2023

Opening night of the exhibit at Audacious Narratives & Enduring Voices at the South Bend Museum of Art where the participants from the detention facility presented their work to the community. Showcased here are participants from the DePaul Academy arriving at the South Bend Museum of Art for the opening night and seeing their work on display for the first time (IA), one of the participants being interviewed about his process of mask-making and his experiences of the workshop (1B), students and staff from DePaul Academy looking at their work (1C).