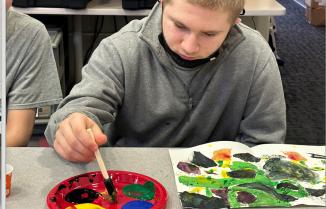

- IA: Participants at the collage workshop
- 1B: Participant at the painting workshop
- 1C: Participants collaborating during the music composition class
- 1D: Self portrait in charcoal and pencil by one of the participants

#### **Audacious Narratives & Enduring Voices**

Painting and Collage Workshops: The exercises on the left are from two of the selected workshops, the Painting and Collage Workshops respectively. The hands-on exercises promote emotional expression, push creativity and imagination, and provide a therapeutic outlet to process emotions like joy, sadness, anger, and anxiety when tearing, cutting, reformatting materials for collage and paint.

Each exercise followed a 3-step process of planning, making, and reflection. Examples of a painting and a collage from the workshops are shown on the left (IA) and right (IB) respectively. They are accompanied by thoughtful reflections that students penned after finishing their pieces.