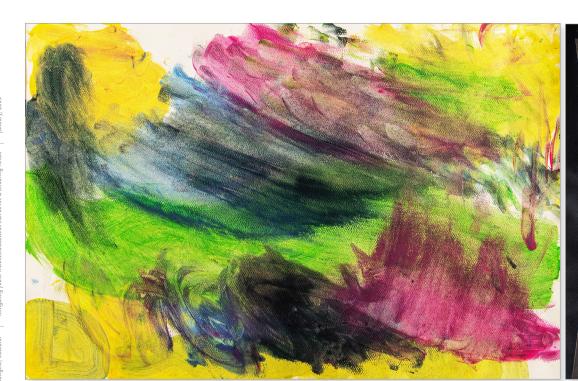

"I made this painting to relax my mind and stay calm...also, to take my mind off of being locked up and to think about my family..."

— painting & words by SA Foster, participant

"In making this collage I thought about me and my incarcerated friends and how we can be seen as better people...I tried to be abstract...."

Each exercise followed a 3-step process of planning, making, and reflection. Examples of a painting and a collage from the workshops are shown on the left (IA) and right (IB) respectively. They are accompanied by thoughtful reflections that students penned after finishing their pieces.